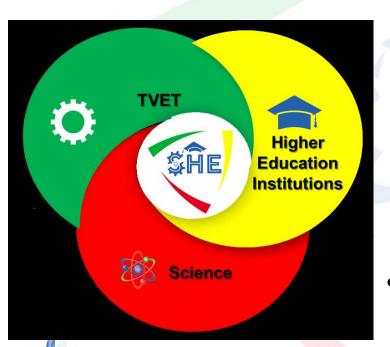

# Ministry of Science and Higher Education (MoSHE)

### **Set in Promoting Sustainable Development** by Scientific and Technological Innovations

- The Federal Government established MoSHE in 2018 putting three major pillars together:
  - Higher Education (i.e., Universities)
  - Science (generation and application of knowledge and technology)
  - Technical and Vocational Education and Training (TVET)
- Each pillar addresses critical issues that contribute to *social transformation and economic development*.