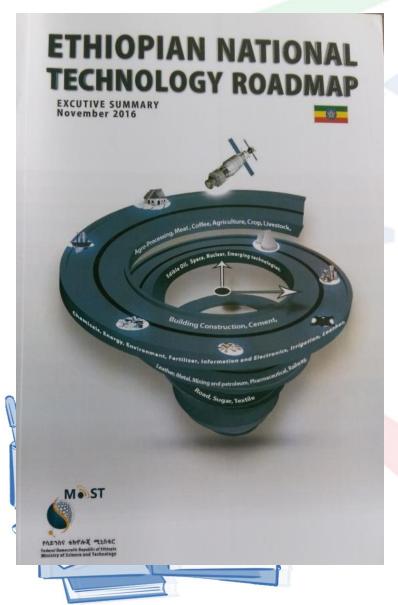

## 2. National Technology Road Maps

### **Tech-Roadmap in 24 Sectors**

Agriculture (crop & *livestock*), agroprocessing (meat & coffee), sugar, irrigation, cement, mining & petroleum, energy, railway, road construction, building construction, information and electronics, metal, chemical, textile, leather, pharmaceutical, environmental, fertilizer, edible-oil, space, nuclear, and bio & emerging technology roadmap