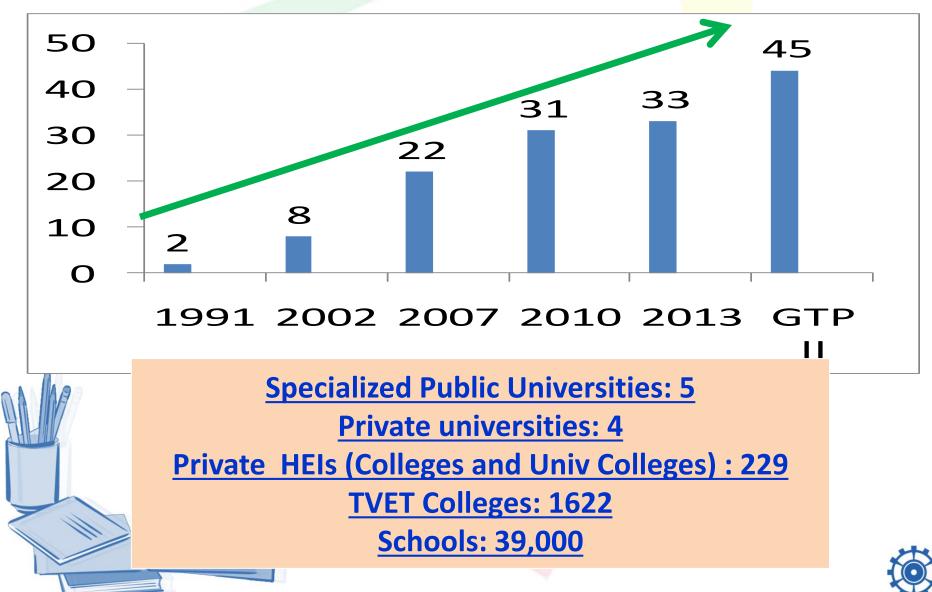

r SDGs





# STI Policy of Ethiopia: Eleven critical policy issues

- 1. Technology Transfer,
- 2. Human resource development,
- 3. Manufacturing and service providing enterprises,
- 4. Research,
- 5. Financing and incentive schemes
- 6. National quality infrastructure development,
- 7. Universities, research institutes, TVET institutions and industries linkage,
- 8. Intellectual property system,
- 9. Science and technology information,
- 10. Environmental development and protection, and

11. International cooperation.



የኢትዮጵያ ፌዴራላዊ ዴሞክራሲያዊ ሪፐብሊክ የሳይንስ፣ ቴክኖሎጂና ኢኖቬሽን ፖሊሲ

> THE FEDERAL DEMOCRATIC REPUBLIC OF ETHIOPIA

SCIENCE, TECHNOLOGY AND INNOVATION POLICY

> የካቲት 2004 ዓ.ም አዲስ አበባ

> > FEBRUARY 2012 ADDIS ABABA







## Human Resource Development: Schools, Colleges and Universities





## BETRE-SCIENCE: Science and Technology HRD mechanism

 Betre-Science is aimed to train more than 36,000 Ethiopians at different levels (Masters & PhD) in the coming 10 years overseas.

 It will address some of the supplydemand deficits





## 2. National Technology Road Maps



### **Tech-Roadmap in 24 Sectors**

Agriculture (crop & *livestock*), agroprocessing (meat & coffee), sugar, irrigation, cement, mining & petroleum, energy, railway, road construction, building construction, information and electronics, metal, chemical, textile, leather, pharmaceutical, environmental, fertilizer, edible-oil, space, nuclear, and bio & emerging technology roadmap

### 3. Expenditure on R&D (GERD as % of GDP in Ethiopia): implications for innovation

| Country    | Reference period | R&D Expendi