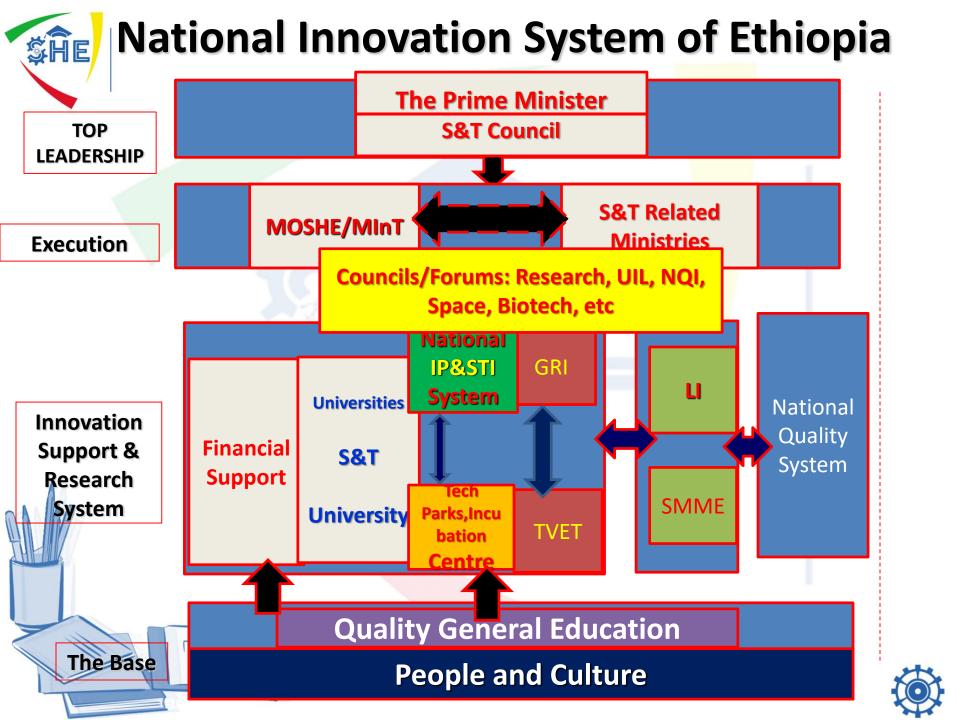

# Ethiopia's Innovation System: SDGs and STI Connect

## Ethiopia's Council of Ministers (n=20): Roles in innovation system and SDGs

**Ministry of Science and Higher Education** 

Ministry of Education

Ministry of Innovation and Technology

Ministry of Peace

Ministry of Defense

Ministry of Foreign Affairs

**Ministry of Finance** 

Ministry of Agriculture

Ministry of Trade and Industry

Ministry of Transport

Ministry of Urban Development and Construction

Ministry of Water, Irrigation and Energy

Ministry of Mines and Petroleum

Ministry of Health

Ministry of Women, Children and Youth

Ministry of Labor and Social Affairs

Ministry of Culture and Tourism

Ministry of Revenue

Attorney General

Plan Commission