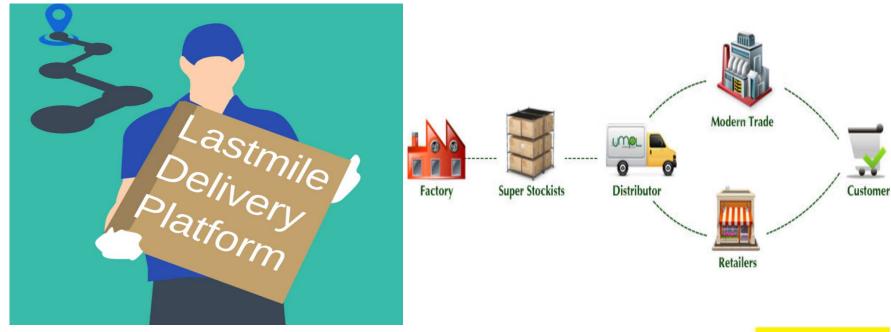

## **Delivery of Public Service to MSME**

- What problems of the MSME is the PLATFOR or NETWORK aiming to solve
  - Access to Market
    - Sales & Distribution Networks
    - Wholesaler Networks for different Sectors
  - Access to Finance
    - Venture Capitalist by region and sector
    - Angels by region and Sector
  - Access to Business Management Skills Platforms
    - Online Education for management and staff training
    - Human Resource Management Tools i
  - Access to Research and Development Information and Data
    - Access research papers
    - Patents
- What networks will be created and will they address the challenges listed above.
- The entrepreneur has to pay to purchase service to ensure sustainability be and may be subsidized by government or developmental agency