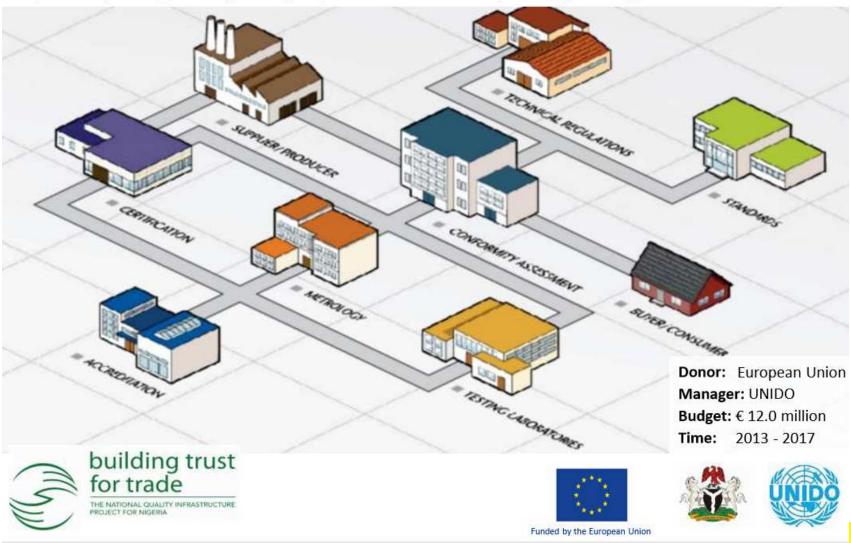

#### CONDUIT OF EXCELLENCE

- The Conduit of Excellence is a project Rhabe Ventures Limited benefited through UNIDO which addressed Suspension of Nigeria from exporting Beans and some other products to European Union Countries.
  - Objectives was to build capacity in National Quality Infrastructure
    - The Private Sector working in collaboration with government agencies designed solutions to address some of the key challenges we had in Agriculture and supporting areas to include
      - Meterology
      - Logistics and Transportation
      - Laboratory Testing
      - Certification
      - Export Process and Documentation
      - Post Harvest Handling from Farm Gate
      - Agricultural Techniques and Technology to address Pesticides residue issues

## Nigeria Quality Infrastructure Project (NQIP)

Improve quality, safety, integrity and marketability of Nigerian goods and services

#### **Networks and Platforms for Innovation**

Selected farmers or cooperatives

Dedicated supply chains around key infrastructure elements embedded in a full chain quality and safety management system using the NQI