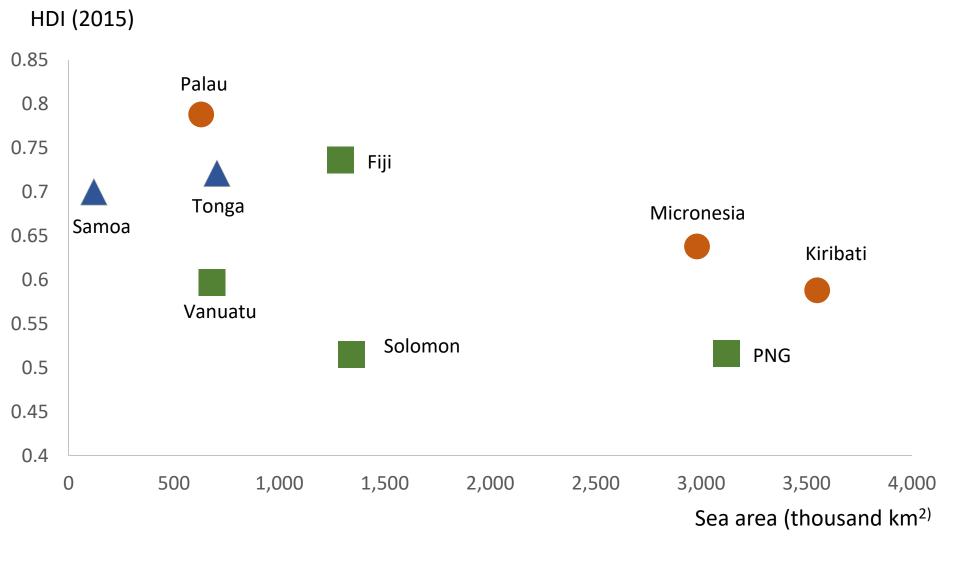

Sea, land and GDP of Pacific Island Countries

Note: Population in thousands of 2015

http://data.un.org

Ocean Area and Human Development Index of the Pacific small island countries

Data not available for Cook Islands, Republic of Marshall Islands, Nauru and Tuvalu http://hdr.undp.org/en/indicators/137506