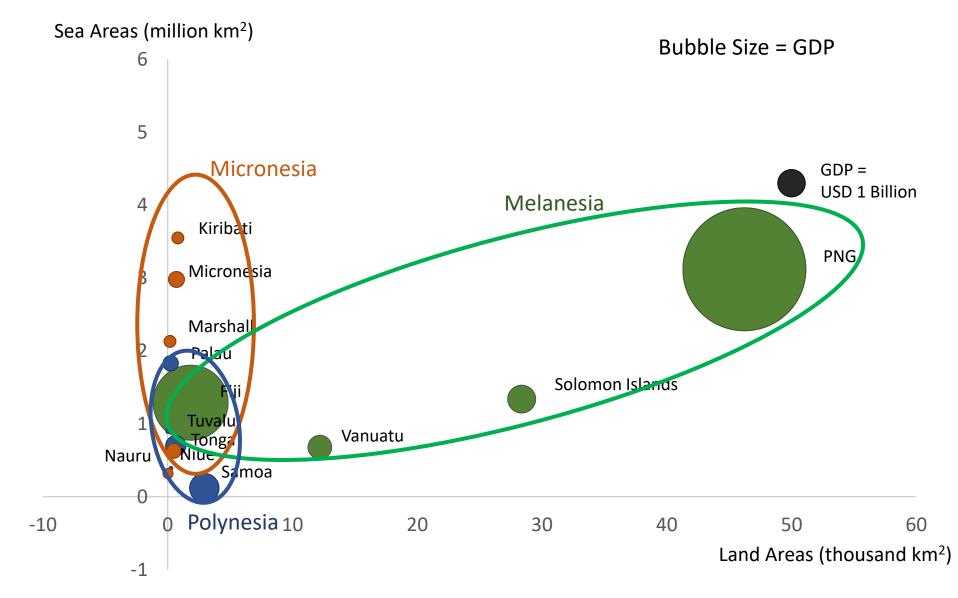

Sea, land and GDP of Pacific Island Countries

Note: Population in thousands of 2015

http://data.un.org

Ocean Area and Human Development Index of the Pacific small island countries

Data not available for Cook Islands, Republic of Marshall Islands, Nauru and Tuvalu http://hdr.undp.org/en/indicators/137506