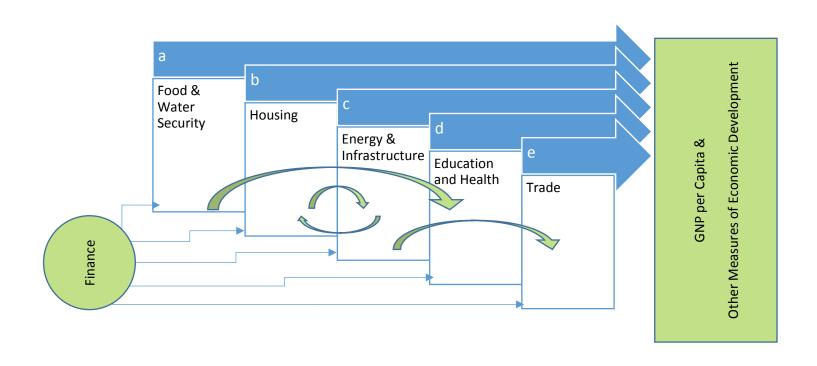

# Innovative Islamic Finance for Sustainable Development

AN OVERVIEW







# Why Islamic Finance?





## 3a. Diversity of Applications



## 3b. Diversity of Modes

- Loans
- Sale
- Debt creating markup sale (murabaha)
- Leasing
- Istisna
- Mudharba
- Musharkah
- Various combinations of these
- Various combinations to create trade-able securities (sukuk, shares, waqf certificates, etc.).

### 4. Multi Channel



## How Innovative?



# What IDB Does?



#### Islamic Financial Sector Development

- Achievements
- Challenges
- Opportunities

#### Resource Mobilization

- Achievements
- Challenges
- Opportunities

#### Some Statistics

| IDB Group Financing Approvals from 1975 to 2013 |                 |                       |          |
|-------------------------------------------------|-----------------|-----------------------|----------|
|                                                 |                 |                       |          |
| Sectors                                         | No. of Projects | Total Amount US\$-MIL | % Amount |
| AGRICULTURE                                     | 613             | 4,520                 | 12.11    |
| EDUCATION                                       | 502             | 3,124