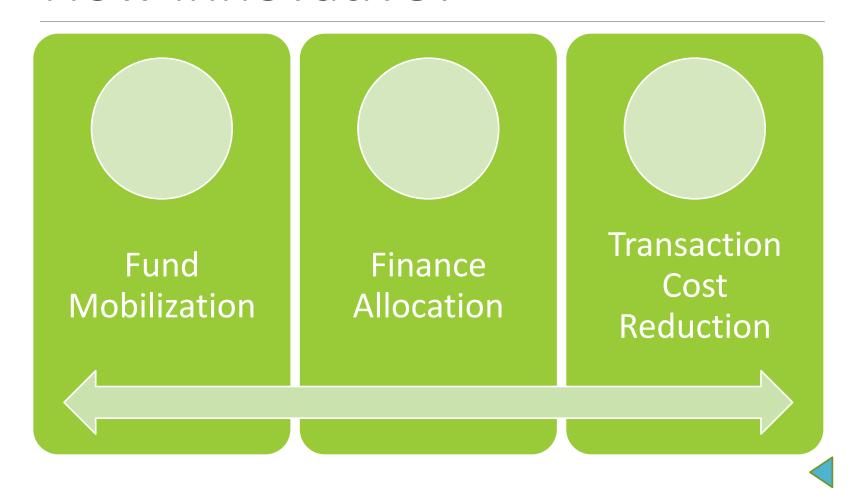

# Innovative Islamic Finance for Sustainable Development

AN OVERVIEW







# Why Islamic Finance?





## 3a. Diversity of Applications



## 3b. Diversity of Modes

- Loans
- Sale
- Debt creating markup sale (murabaha)
- Leasing
- Istisna
- Mudharba
- Musharkah
- Various combinations of these
- Various combinations to create trade-able securities (sukuk, shares, waqf certificates, etc.).

### 4. Multi Channel



## How Innovative?



# What IDB Does?



#### Islamic Financial Sector Development

- Achievements
- Challenges
- Opportunities

#### Resource Mobilization

- Achievements
- Challenges
- Opportunities

#### Some Statistics

| IDB Group Financing Approvals from 1975 to 2013 |                 |                       |          |
|-------------------------------------------------|-----------------|-----------------------|----------|
|                                                 |                 |                       |          |
| Sectors                                         | No. of Projects | Total Amount US\$-MIL | % Amount |
| AGRICULTURE                                     | 613             | 4,520                 | 12.11    |
| EDUCATION                                       | 502             |