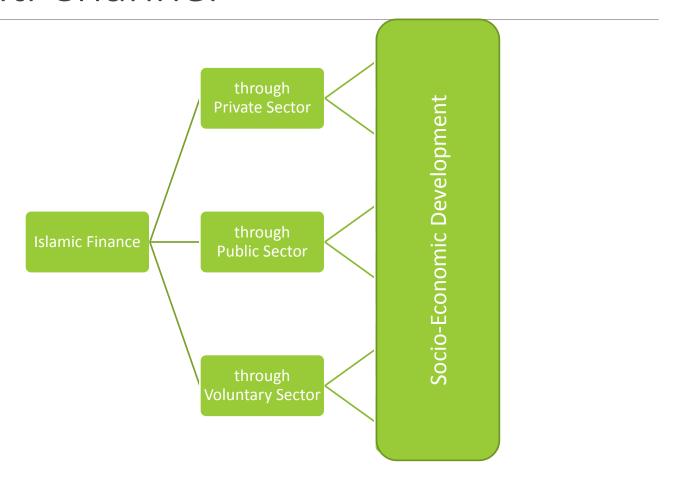

# Innovative Islamic Finance for Sustainable Development

AN OVERVIEW







# Why Islamic Finance?





## 3a. Diversity of Applications



## 3b. Diversity of Modes

- Loans
- Sale
- Debt creating markup sale (murabaha)
- Leasing
- Istisna
- Mudharba
- Musharkah
- Various combinations of these
- Various combinations to create trade-able securities (sukuk, shares, waqf certificates, etc.).

### 4. Multi Channel



## How Innovative?



# What IDB Does?



#### Islamic Financial Sector Development

- Achievements
- Challenges
- Opportunities

#### Resource Mobilization

- Achievements
- Challenges
- Opportunities

#### Some Statistics

| IDB Group Financing Approvals from 1975 to 2013 |                 |                       |          |
|-------------------------------------------------|-----------------|-----------------------|----------|
|                                                 |                 |                       |          |
| Sectors                                         | No. of Projects | Total Amount US\$-MIL | % Amount |
| AGRICULTURE                                     | 613             | 4,520                 | 12.11    |
| EDUCATION