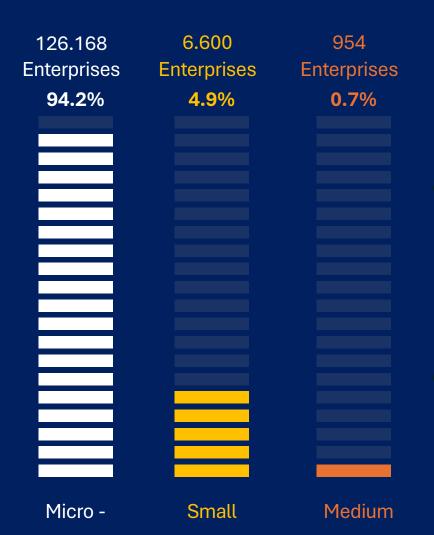

### Lao Enterprise Data

Total number of enterprises 133.997 (2020)

Total MSME 133.772 (99,8%)

Job creation 80%