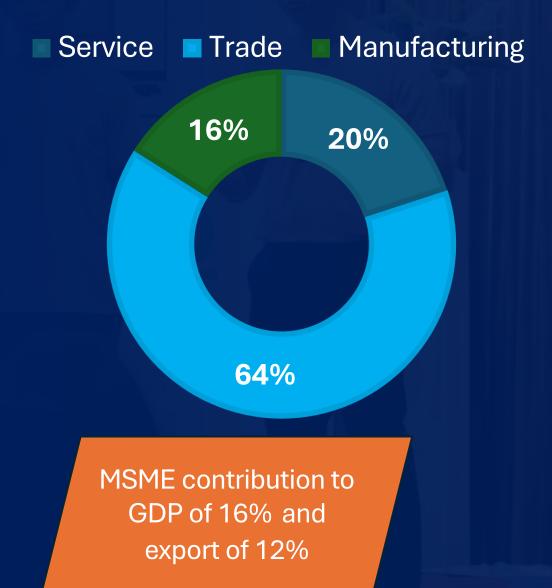

### Lao Enterprise Data

Total number of enterprises 133.997 (2020)

Total MSME 133.772 (99,8%)

Job creation 80%