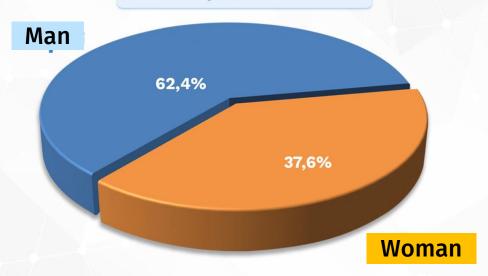

## ចំនួនម្ចាស់ក្រុមហ៊ុន សហគ្រាសបានចុះបញ្ជីដែលជាស្ត្រី

Number of registered company / enterprise owners who are women

\* គិតត្រឹមថ្ងៃទី ៥ ខែ សីហា ឆ្នាំ ២០២៤ វេលាម៉ោង ១១:៥៩ យប់ As of August 5, 2024 at 11:59 PM