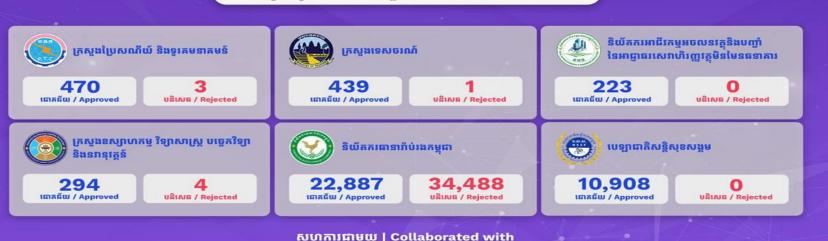

# Cambodia Data Exchange "CamDX"

Statistic in Agust 2024

\* គិតត្រឹមថ្ងៃទី ៥ ខែ សីហា ឆ្នាំ២០២៤ វេលាម៉ោង ១១:៥៩ យប់

#### សហការជាមួយ | Collaborated with