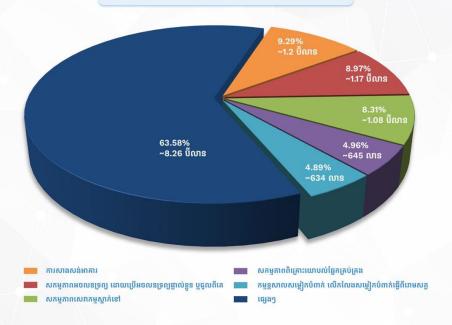

## កម្មវត្ថុអាជីវកម្មទាំង 🕻 ដែលមានដើមទុនវិនិយោគចុះបញ្ជីច្រើនជាងគេ (គិតជាដុល្លារអាម៉េរិក)

\* គិតត្រឹមថ្ងៃទី ៥ ខែ សីហា ឆ្នាំ ២០២៤ វេលាម៉ោង ១១:៥៩ យប់ As of August 5, 2024 at 11:59 PM

The five most type of company were registered:

- 1- construction
- 2- Properties sector (land, house, building)
- 3- accommodation service
- 4- Management consultation firm
- 5- textile and footwear