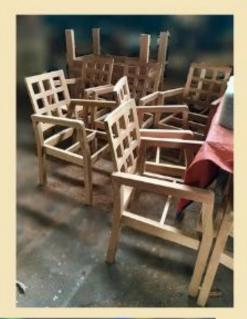

International Workshop on Strengthening National Capacities for Enhancing the Resilience of Micro-, Small, and Medium-Sized Enterprises (MSMEs) and Accelerating Sustainable Development in Times of Multiple Crises

#### Grappling with the Confluence of Multiple Crises and Building Resilience of MSMEs in Developing Countries – Perspectives from MSMEs

Ilya Angela Salveron Fantinalgo **Wooden Living Furniture and Crafts**Philippines



# Wooden Living Furniture and Crafts

Customized Furniture and Crafts Provider



#### **Empty Wooden Living Furniture and Crafts**











































### Kapatid Mentor ME



















# Wooden Living Furniture and Crafts

Customized Furniture and Crafts Provider

































## Thank you!

Ilya Angela Salveron Fantinalgo

**Wooden Living Furniture and Crafts**