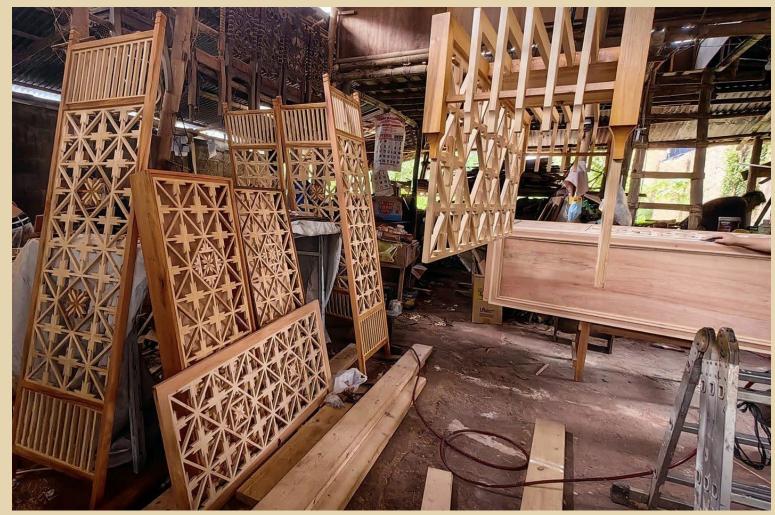

International Workshop on Strengthening National Capacities for Enhancing the Resilience of Micro-, Small, and Medium-Sized Enterprises (MSMEs) and Accelerating Sustainable Development in Times of Multiple Crises

#### Grappling with the Confluence of Multiple Crises and Building Resilience of MSMEs in Developing Countries – Perspectives from MSMEs

Ilya Angela Salveron Fantinalgo **Wooden Living Furniture and Crafts**Philippines



# Wooden Living Furniture and Crafts

Customized Furniture and Crafts Provider



#### **Empty Wooden Living Furniture and Crafts**











































### Kapatid Mentor ME



















# Wooden Living Furniture and Crafts

Customized Furniture and Crafts Provider

































## Thank you!

Ilya Angela Salveron Fantinalgo

**Wooden Living Furniture and Crafts**