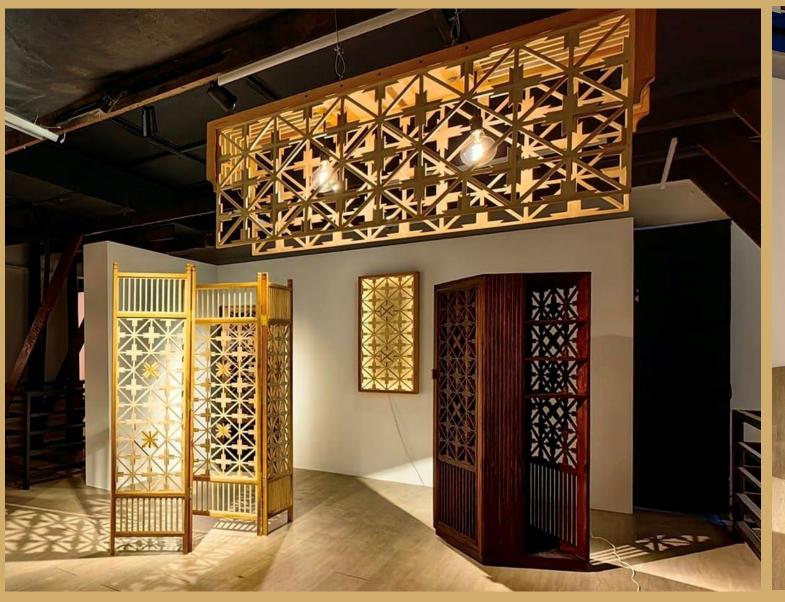

International Workshop on Strengthening National Capacities for Enhancing the Resilience of Micro-, Small, and Medium-Sized Enterprises (MSMEs) and Accelerating Sustainable Development in Times of Multiple Crises

#### Grappling with the Confluence of Multiple Crises and Building Resilience of MSMEs in Developing Countries – Perspectives from MSMEs

Ilya Angela Salveron Fantinalgo **Wooden Living Furniture and Crafts**Philippines



# Wooden Living Furniture and Crafts

Customized Furniture and Crafts Provider



#### **Empty Wooden Living Furniture and Crafts**











































### Kapatid Mentor ME



















# Wooden Living Furniture and Crafts

Customized Furniture and Crafts Provider

































## Thank you!

Ilya Angela Salveron Fantinalgo

**Wooden Living Furniture and Crafts**