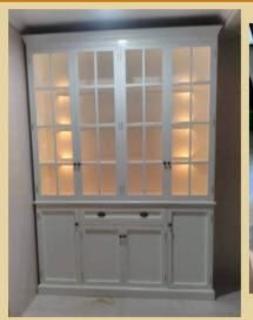

International Workshop on Strengthening National Capacities for Enhancing the Resilience of Micro-, Small, and Medium-Sized Enterprises (MSMEs) and Accelerating Sustainable Development in Times of Multiple Crises

#### Grappling with the Confluence of Multiple Crises and Building Resilience of MSMEs in Developing Countries – Perspectives from MSMEs

Ilya Angela Salveron Fantinalgo **Wooden Living Furniture and Crafts**Philippines



# Wooden Living Furniture and Crafts

Customized Furniture and Crafts Provider



#### **Empty Wooden Living Furniture and Crafts**











































### Kapatid Mentor ME



















# Wooden Living Furniture and Crafts

Customized Furniture and Crafts Provider

































## Thank you!

Ilya Angela Salveron Fantinalgo

**Wooden Living Furniture and Crafts**