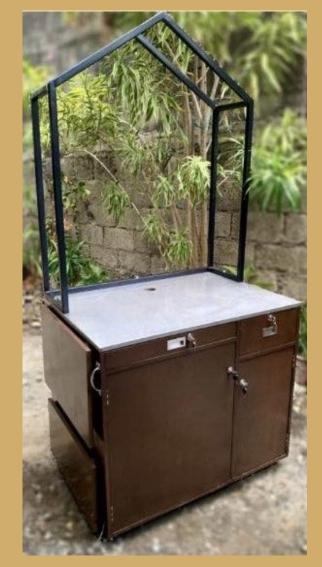

International Workshop on Strengthening National Capacities for Enhancing the Resilience of Micro-, Small, and Medium-Sized Enterprises (MSMEs) and Accelerating Sustainable Development in Times of Multiple Crises

#### Grappling with the Confluence of Multiple Crises and Building Resilience of MSMEs in Developing Countries – Perspectives from MSMEs

Ilya Angela Salveron Fantinalgo **Wooden Living Furniture and Crafts**Philippines



# Wooden Living Furniture and Crafts

Customized Furniture and Crafts Provider



#### **Empty Wooden Living Furniture and Crafts**











































### Kapatid Mentor ME



















# Wooden Living Furniture and Crafts

Customized Furniture and Crafts Provider

































## Thank you!

Ilya Angela Salveron Fantinalgo

**Wooden Living Furniture and Crafts**