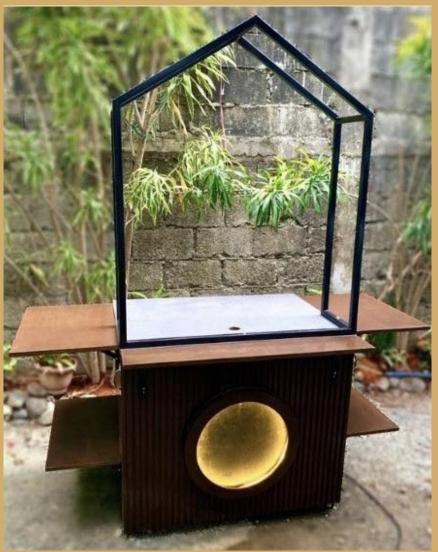

International Workshop on Strengthening National Capacities for Enhancing the Resilience of Micro-, Small, and Medium-Sized Enterprises (MSMEs) and Accelerating Sustainable Development in Times of Multiple Crises

#### Grappling with the Confluence of Multiple Crises and Building Resilience of MSMEs in Developing Countries – Perspectives from MSMEs

Ilya Angela Salveron Fantinalgo **Wooden Living Furniture and Crafts**Philippines



# Wooden Living Furniture and Crafts

Customized Furniture and Crafts Provider



#### **Empty Wooden Living Furniture and Crafts**











































### Kapatid Mentor ME



















# Wooden Living Furniture and Crafts

Customized Furniture and Crafts Provider

































## Thank you!

Ilya Angela Salveron Fantinalgo

**Wooden Living Furniture and Crafts**