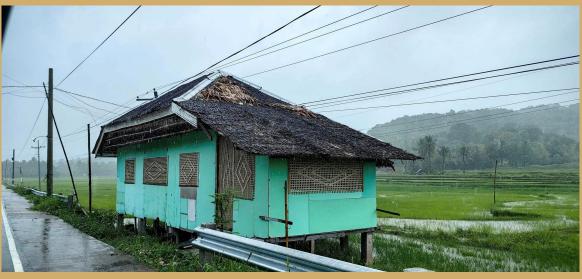

International Workshop on Strengthening National Capacities for Enhancing the Resilience of Micro-, Small, and Medium-Sized Enterprises (MSMEs) and Accelerating Sustainable Development in Times of Multiple Crises

#### Grappling with the Confluence of Multiple Crises and Building Resilience of MSMEs in Developing Countries – Perspectives from MSMEs

Ilya Angela Salveron Fantinalgo **Wooden Living Furniture and Crafts**Philippines



# Wooden Living Furniture and Crafts

Customized Furniture and Crafts Provider



#### **Empty Wooden Living Furniture and Crafts**











































### Kapatid Mentor ME



















# Wooden Living Furniture and Crafts

Customized Furniture and Crafts Provider

































## Thank you!

Ilya Angela Salveron Fantinalgo

**Wooden Living Furniture and Crafts**