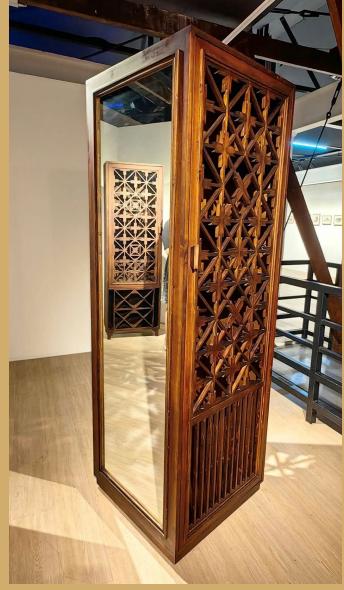

International Workshop on Strengthening National Capacities for Enhancing the Resilience of Micro-, Small, and Medium-Sized Enterprises (MSMEs) and Accelerating Sustainable Development in Times of Multiple Crises

#### Grappling with the Confluence of Multiple Crises and Building Resilience of MSMEs in Developing Countries – Perspectives from MSMEs

Ilya Angela Salveron Fantinalgo **Wooden Living Furniture and Crafts**Philippines



# Wooden Living Furniture and Crafts

Customized Furniture and Crafts Provider



#### **Empty Wooden Living Furniture and Crafts**











































### Kapatid Mentor ME



















# Wooden Living Furniture and Crafts

Customized Furniture and Crafts Provider

































## Thank you!

Ilya Angela Salveron Fantinalgo

**Wooden Living Furniture and Crafts**