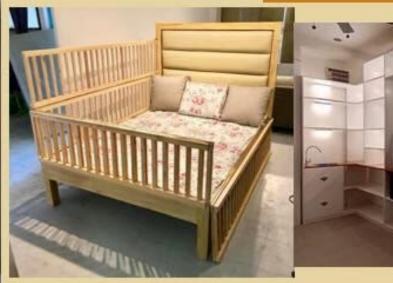

International Workshop on Strengthening National Capacities for Enhancing the Resilience of Micro-, Small, and Medium-Sized Enterprises (MSMEs) and Accelerating Sustainable Development in Times of Multiple Crises

#### Grappling with the Confluence of Multiple Crises and Building Resilience of MSMEs in Developing Countries – Perspectives from MSMEs

Ilya Angela Salveron Fantinalgo **Wooden Living Furniture and Crafts**Philippines



# Wooden Living Furniture and Crafts

Customized Furniture and Crafts Provider



#### **Empty Wooden Living Furniture and Crafts**











































### Kapatid Mentor ME



















# Wooden Living Furniture and Crafts

Customized Furniture and Crafts Provider

































## Thank you!

Ilya Angela Salveron Fantinalgo

**Wooden Living Furniture and Crafts**