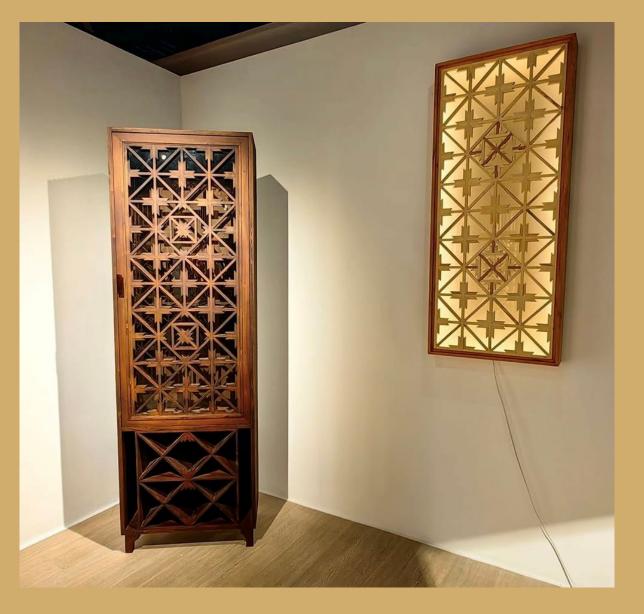

International Workshop on Strengthening National Capacities for Enhancing the Resilience of Micro-, Small, and Medium-Sized Enterprises (MSMEs) and Accelerating Sustainable Development in Times of Multiple Crises

#### Grappling with the Confluence of Multiple Crises and Building Resilience of MSMEs in Developing Countries – Perspectives from MSMEs

Ilya Angela Salveron Fantinalgo **Wooden Living Furniture and Crafts**Philippines



# Wooden Living Furniture and Crafts

Customized Furniture and Crafts Provider



#### **Empty Wooden Living Furniture and Crafts**











































### Kapatid Mentor ME



















# Wooden Living Furniture and Crafts

Customized Furniture and Crafts Provider

































## Thank you!

Ilya Angela Salveron Fantinalgo

**Wooden Living Furniture and Crafts**