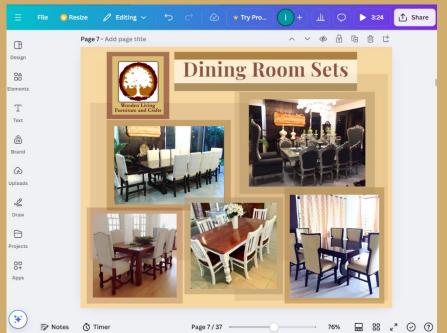

International Workshop on Strengthening National Capacities for Enhancing the Resilience of Micro-, Small, and Medium-Sized Enterprises (MSMEs) and Accelerating Sustainable Development in Times of Multiple Crises

#### Grappling with the Confluence of Multiple Crises and Building Resilience of MSMEs in Developing Countries – Perspectives from MSMEs

Ilya Angela Salveron Fantinalgo **Wooden Living Furniture and Crafts**Philippines



# Wooden Living Furniture and Crafts

Customized Furniture and Crafts Provider



#### **Empty Wooden Living Furniture and Crafts**











































### Kapatid Mentor ME



















# Wooden Living Furniture and Crafts

Customized Furniture and Crafts Provider

































## Thank you!

Ilya Angela Salveron Fantinalgo

**Wooden Living Furniture and Crafts**