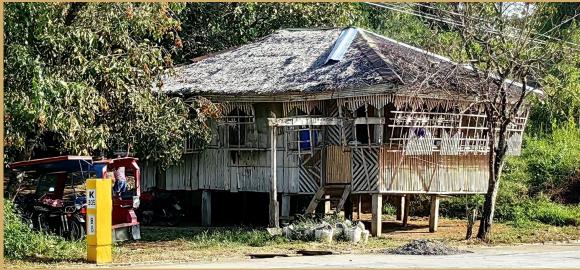

International Workshop on Strengthening National Capacities for Enhancing the Resilience of Micro-, Small, and Medium-Sized Enterprises (MSMEs) and Accelerating Sustainable Development in Times of Multiple Crises

#### Grappling with the Confluence of Multiple Crises and Building Resilience of MSMEs in Developing Countries – Perspectives from MSMEs

Ilya Angela Salveron Fantinalgo **Wooden Living Furniture and Crafts**Philippines



# Wooden Living Furniture and Crafts

Customized Furniture and Crafts Provider



#### **Empty Wooden Living Furniture and Crafts**











































### Kapatid Mentor ME



















# Wooden Living Furniture and Crafts

Customized Furniture and Crafts Provider

































## Thank you!

Ilya Angela Salveron Fantinalgo

**Wooden Living Furniture and Crafts**