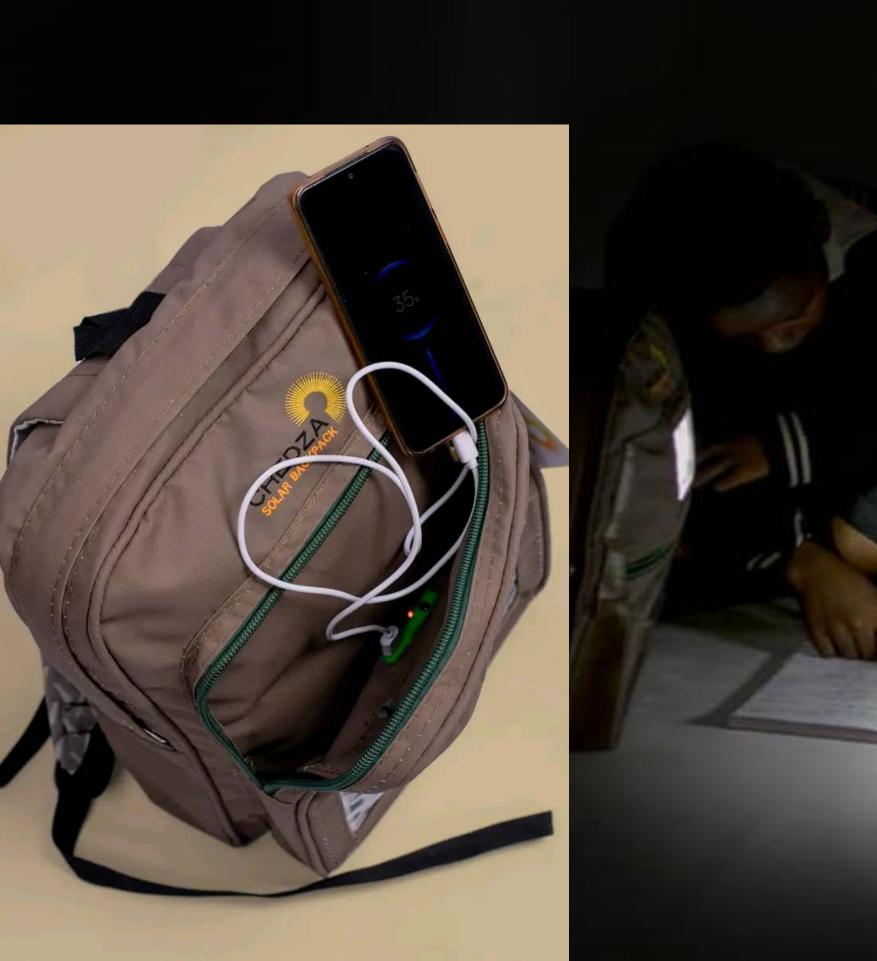

# 600 million people,

of the population of sub-Saharan Africa are without electricity.

BETTER VISION, BETTER INNOVATION

- Energy storing solar pack back
- In-built solar panel, LED light, and USB charging port
- Up to 7 hours Lighting usage
- Waterproof canvas material
- 5years investment
- students can study after dark, charge their devices, and reduce their carbon footprint form a 1 time purchase