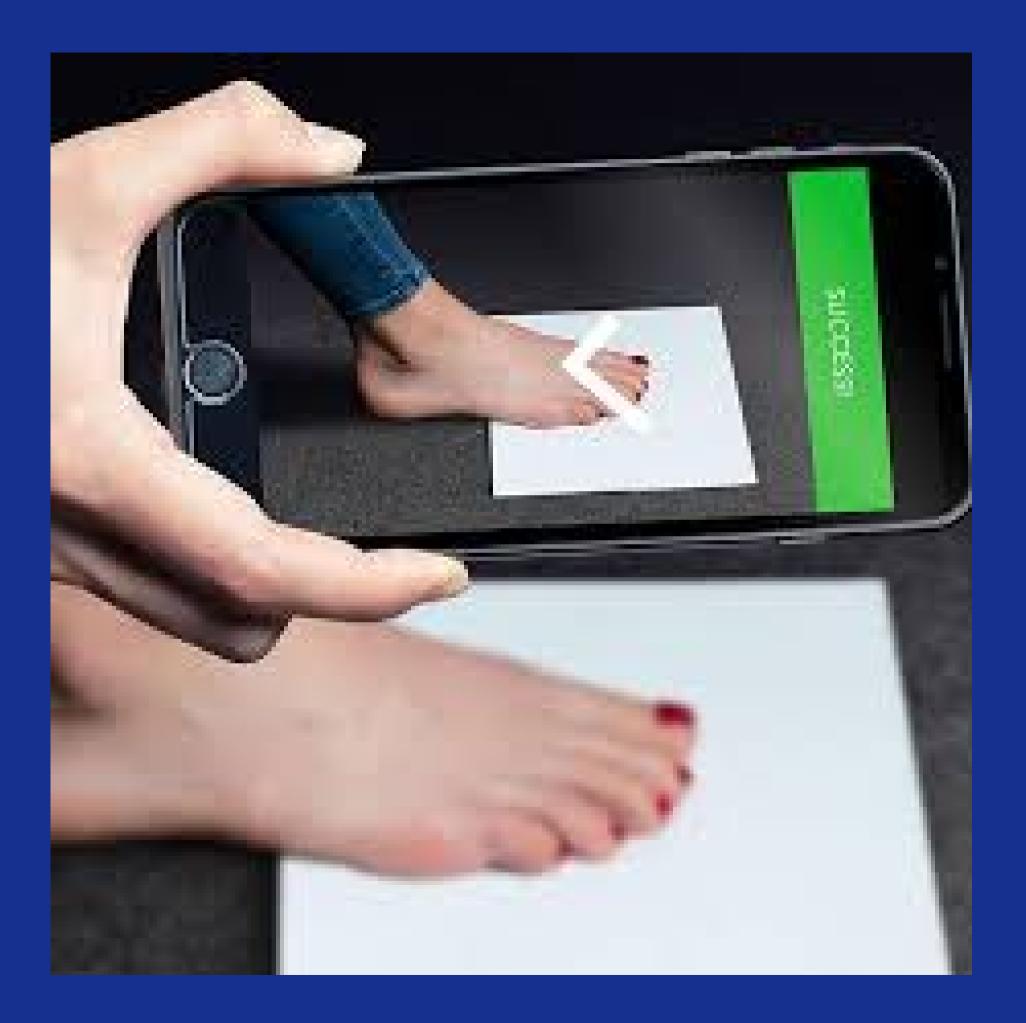

craftsmanship.

Provide an online platform connecting customers with shoemakers and artisans.

Create custom-made shoes that fit perfectly.

Support traditional shoemaking skills and

Our bespoke shoe online platform preserves shoemaking as a creative economy. By supporting shoemakers, we ensure quality and affordable footwear.

Our online bespoke shoe platform empowers shoemakers and preserves the art of traditional shoemaking, while giving customers the perfect fit.

- We invite you to join us in revolutionizing the footwear industry and providing a personalized experience for our customers.
- We aim to preserve the art of shoemaking by connecting you with skilled craftsmen who will create beautiful, bespoke shoes just for you.