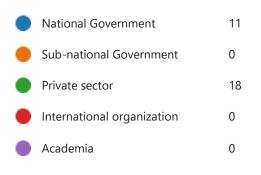

4. Type of organization

5. Are you satisfied with the event in terms of facilitating knowledge exchange on supporting Micro-, Small and Medium-sized Enterprises (MSMEs) in expediting progress towards Sustainable Development Goals in the Philippines