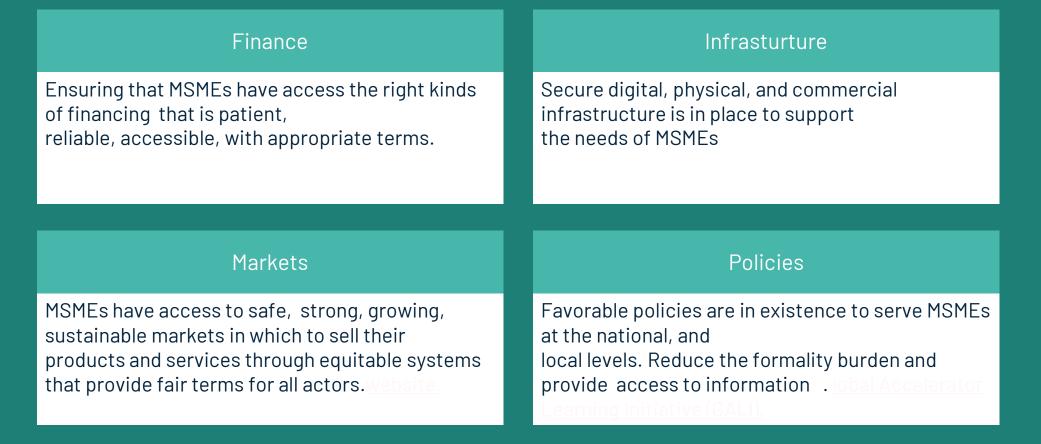

### AN Ecosystem Approach

| Ecosystem Challen             | ges             | s Each Ecosytem is Unique            |                                                               |                                 |                                            |            |  |
|-------------------------------|-----------------|--------------------------------------|---------------------------------------------------------------|---------------------------------|--------------------------------------------|------------|--|
| Capacity Developmen           |                 | Culture<br>Behaviour                 | Banks<br>Academia<br>Government                               | Frameworks and tools for        |                                            |            |  |
| Finance /<br>Impact Investing |                 | Environme<br>nt                      | BDS<br>Donors/DFIs                                            | mapping ecosyster               |                                            | tems       |  |
| Silos & Policy Environm       | ent             | 8 DECENT WORK AND<br>ECONOMIC GROWTH | 5 GENDER<br>EQUALITY                                          | 6 CLEAN WATER<br>AND SANITATION | 7 AFFORDABLE AND<br>CLEAN ENERGY           | 13 CLIMATE |  |
|                               | Central Pillars |                                      |                                                               |                                 |                                            |            |  |
|                               |                 | n SHRe                               | Increase the<br>Effectiveness of SGB<br>Support Organizations |                                 | Cultivate<br>Entrepreneurial<br>Ecosystems |            |  |