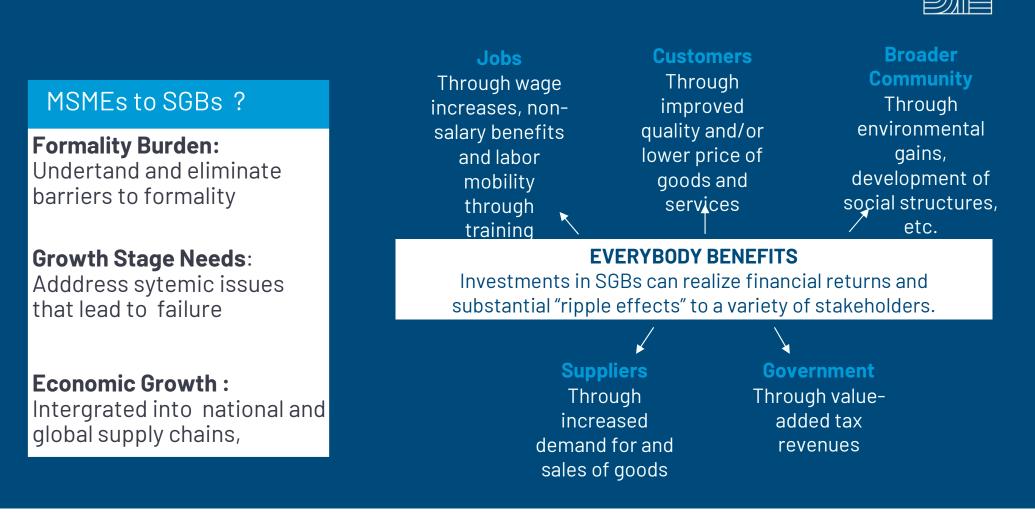

or East Africa – ANDE 29/04/22 UNDESA/MSEA WORKSHOP – UN GIGIRI

### ASPEN NETWORK OF DEVELOPMENT ENTREPRENUERS - ANDE



### What is ANDE?

ANDE is a global network of organizations that propel entrepreneurship in developing economies.

### By the Numbers

240+ ANDE members 150+ countries 200,000+ SGBs supported annually

ANDE members provide critical financial, educational, and business support services to small and growing businesses (SGBs) based on the conviction that SGBs will create jobs, stimulate long-term economic growth, and produce environmental and social benefits.



- SGBs have between 5 250 employees
- Seek growth capital from \$20,000-\$2 million
- Are too small for traditional commercial capital, but too large for microfinance





### SGBs Are Small, But Have Big Impact



### AN Ecosystem Approach



| Ecosystem Challen             | ges             | s Each Ecosytem is Unique            |                                                               |                                 |                                            |            |  |
|-------------------------------|-----------------|--------------------------------------|---------------------------------------------------------------|---------------------------------|--------------------------------------------|------------|--|
| Capacity Developmen           |                 | Culture<br>Behaviour                 | Banks<br>Academia<br>Government                               | Frameworks and tools for        |                                            |            |  |
| Finance /<br>Impa