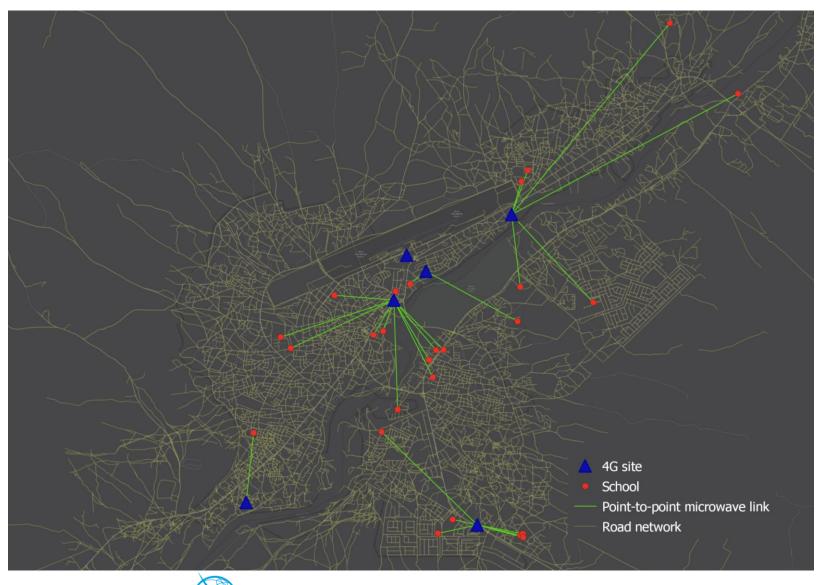

## What do we do?

- Connectivity gaps
- Connection options
- Funding targets
- Informed decision-making

Ex: Connecting schools in Rwanda

## Analytics

- 1. Collect, clean and map school data
- 2. Collect, clean and map Infra data
- 3. Identify internet connection options for unconnected schools
- 4. Create a reference network topology to connect schools to the internet
- 5. Calculate the investments required to address the gaps
- 6. Visualize collected and calculated data
- 7. Analyze collected and calculated data