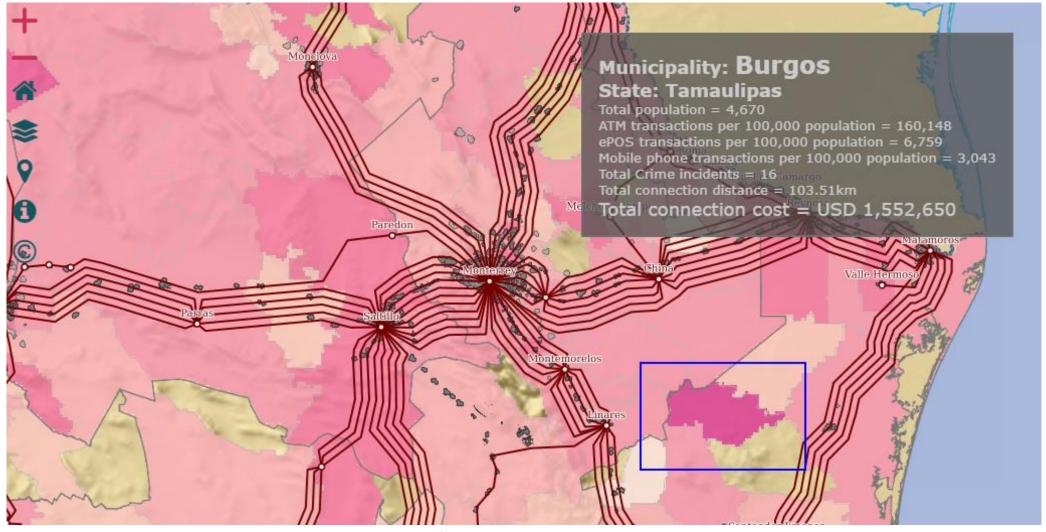

## **School Mapping & Connecting**

## What do we do?

- Connectivity gaps
- Connection options
- Funding targets
- Informed decision-making





Ex: Connecting schools in Rwanda

## Analytics

- 1. Collect, clean and map school data
- 2. Collect, clean and map Infra data
- 3. Identify internet connection options for unconnected schools
- 4. Create a reference network topology to connect schools to the internet
- 5. Calculate the investments required to address the gaps
- 6. Visualize collected and calculated data
- 7. Analyze collected and calculated data



## Ex: Financial inclusion in Mexico Insights