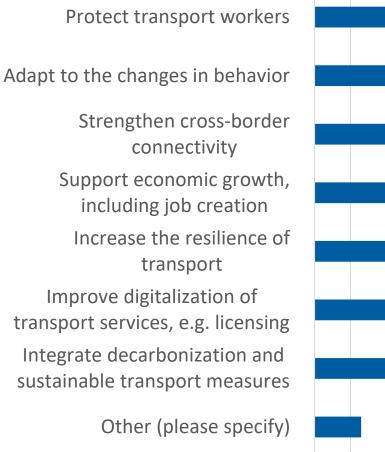

#### Major preoccupations of the freight transport authorities in Asia and the Pacific

#### Anticipating recovery