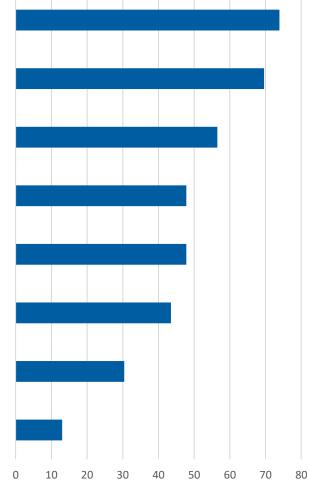

#### Asia-Pacific is at the core of the sustainable transport challenges

Import- and export-related freight transport by world region in 2050

(Under three scenarios, billion tonne-kilometres)

- Growth scenarios position Asia-Pacific at the core of transforming global transport performance and dealing with its externalities
- Global agenda has profound impacts on regional and national policies
- Innovation and new technologies, as well as new business models and trade patterns change transport landscape
- COVID-19 amplified the connectivity shortages and flagged the overall lack of sustainability. Building Back Better means accelerating transformation towards sustainable transport

International Transport Forum, 2021