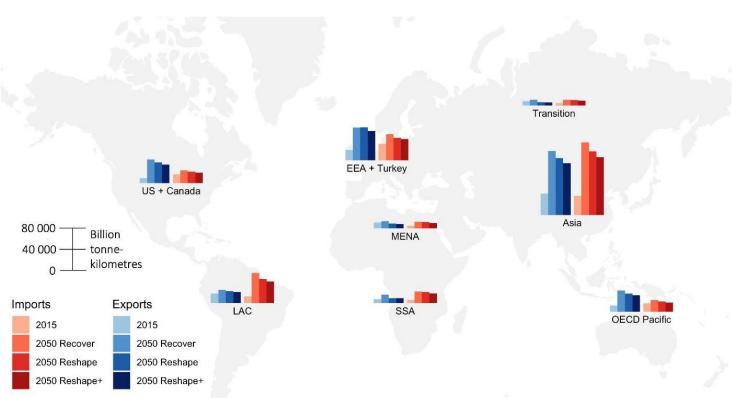

#### Asia-Pacific is at the core of the sustainable transport challenges

Import- and export-related freight transport by world region in 2050

(Under three scenarios, billion tonne-kilometres)

- Growth scenarios position Asia-Pacific at the core of transforming global transport performance and dealing with its externalities
- Global agenda has profound impacts on regional and national policies
- Innovation and new technologies, as well as new business models and trade patterns change transport landscape
- COVID-19 amplified the connectivity shortages and flagged the overall lack of sustainability. Building Back Better means accelerating transformation towards sustainable transport

International Transport Forum, 2021