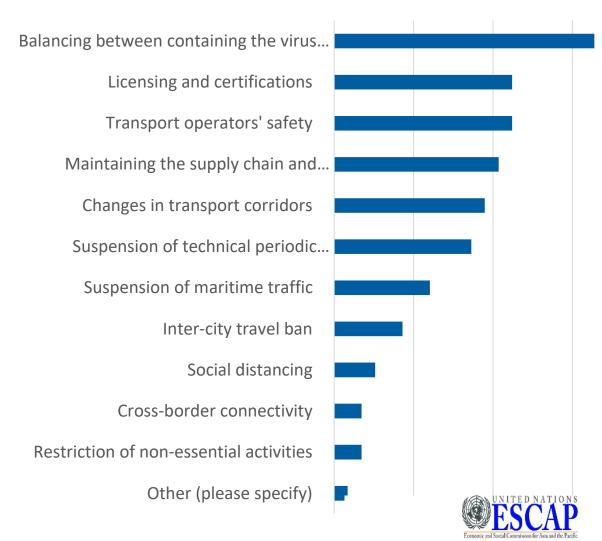

#### Major preoccupations of the freight transport authorities in Asia and the Pacific

#### **During the crisis**